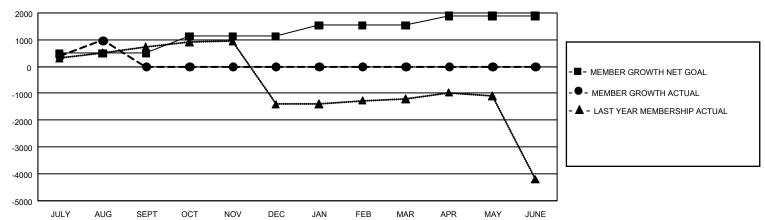

### REPORT DOES NOT INCLUDE CLUBS IN UNDISTRICTED AREAS.

| Clubs                 |               |           |               | Members RESULTS FOR 2023-2024 |                        |                         |                                                    |
|-----------------------|---------------|-----------|---------------|-------------------------------|------------------------|-------------------------|----------------------------------------------------|
| RESULTS FOR 2023-2024 |               |           |               |                               |                        |                         |                                                    |
| QUARTER               | NEW CLUB GOAL | NEW CLUBS | DROPPED CLUBS | QUARTER MEME                  | BER GROWTH NET<br>GOAL | MEMBER GROWTH<br>ACTUAL | DROPPED<br>MEMBERS ACTUAL<br>(including transfers) |
| JULY/AUG/SEPT         | 42            | 9         | 5             | JULY/AUG/SEPT                 | 492                    | 1,976                   | 834                                                |
| OCT/NOV/DEC           | 57            | 0         | 0             | OCT/NOV/DEC                   | 635                    | 0                       | 0                                                  |
| JAN/FEB/MAR           | 48            | 0         | 0             | JAN/FEB/MAR                   | 410                    | 0                       | 0                                                  |
| APR/MAY/JUNE          | 39            | 0         | 0             | APR/MAY/JUNE                  | 357                    | 0                       | 0                                                  |

### GOALS AND ACTUAL MEMBERS CUMULATIVE

| DROPPED CLUBS: 5 |     | 433 CLUBS OF 1,308 ADDED 1 OR<br>MORE NEW MEMBERS | GENDER DISTRIBUTION                                                     |                 |  |
|------------------|-----|---------------------------------------------------|-------------------------------------------------------------------------|-----------------|--|
|                  |     |                                                   | MALE                                                                    | 20,452 (54.24%) |  |
|                  |     |                                                   | FEMALE                                                                  | 17,197 (45.61%) |  |
| DROPPED MEMBERS  |     |                                                   | NON BINARY                                                              | 0 (0.00%)       |  |
| DECEASED         | 30  |                                                   | PREFER NOT TO ANSWER                                                    | 59 (0.16%)      |  |
| CLUB CANCELLED   | 23  |                                                   |                                                                         |                 |  |
| OTHER            | 781 | CLICK HERE FOR CUMULATIVE MEMBERSHIP DATA         | TOTAL FAMILY UNIT MEMBERS 9,091  FAMILY MEMBERS PAYING HALF 5,544  DUES |                 |  |
| TOTAL            | 834 |                                                   |                                                                         |                 |  |
|                  |     |                                                   | DUES                                                                    |                 |  |