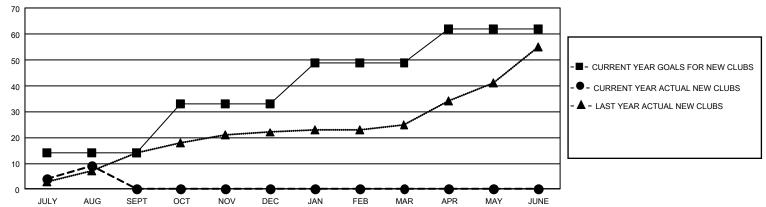

### REPORT DOES NOT INCLUDE CLUBS IN UNDISTRICTED AREAS.

| Clubs                 |               |           |               | Members RESULTS FOR 2023-2024 |                        |                         |                                                    |
|-----------------------|---------------|-----------|---------------|-------------------------------|------------------------|-------------------------|----------------------------------------------------|
| RESULTS FOR 2023-2024 |               |           |               |                               |                        |                         |                                                    |
| QUARTER               | NEW CLUB GOAL | NEW CLUBS | DROPPED CLUBS | QUARTER MEME                  | BER GROWTH NET<br>GOAL | MEMBER GROWTH<br>ACTUAL | DROPPED<br>MEMBERS ACTUAL<br>(including transfers) |
| JULY/AUG/SEPT         | 42            | 9         | 5             | JULY/AUG/SEPT                 | 492                    | 1,976                   | 834                                                |
| OCT/NOV/DEC           | 57            | 0         | 0             | OCT/NOV/DEC                   | 635                    | 0                       | 0                                                  |
| JAN/FEB/MAR           | 48            | 0         | 0             | JAN/FEB/MAR                   | 410                    | 0                       | 0                                                  |
| APR/MAY/JUNE          | 39            | 0         | 0             | APR/MAY/JUNE                  | 357                    | 0                       | 0                                                  |

#### GOALS AND ACTUAL NEW CLUBS CUMULATIVE